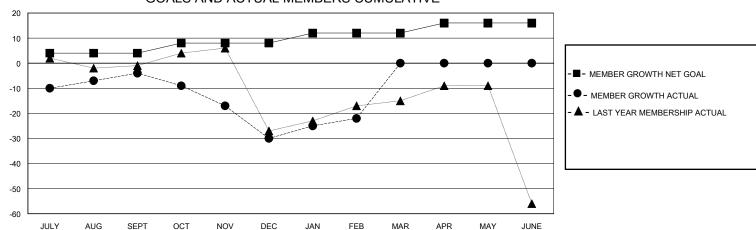

## GOALS AND ACTUAL MEMBERS CUMULATIVE

| DROPPED CLUBS: 1 |    | 21 CLUBS OF 42 ADDED 1 OR MORE<br>NEW MEMBERS | GENDER DISTRIBUTION             |              |    |
|------------------|----|-----------------------------------------------|---------------------------------|--------------|----|
|                  |    |                                               | MALE                            | 777 (65.79%) |    |
|                  |    |                                               | FEMALE                          | 404 (34.21%) |    |
| DROPPED MEMBERS  |    |                                               |                                 |              |    |
| DECEASED         | 10 | CLICK HERE FOR CUMULATIVE                     | TOTAL FAMILY UNIT MEMBERS       |              | 84 |
| CLUB CANCELLED   | 13 | MEMBERSHIP DATA                               |                                 |              | 40 |
| OTHER 66         |    |                                               | FAMILY MEMBERS PAYING HALF DUES |              | 43 |
| TOTAL            | 89 |                                               |                                 |              |    |